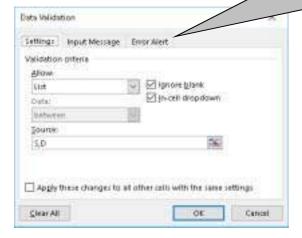

## **Evidence 7**

Validation rule restricts either the letter S or the letter D 1
Validation rule restricts to allow only S or D 1

© UCLES 2018 Page 6 of 11