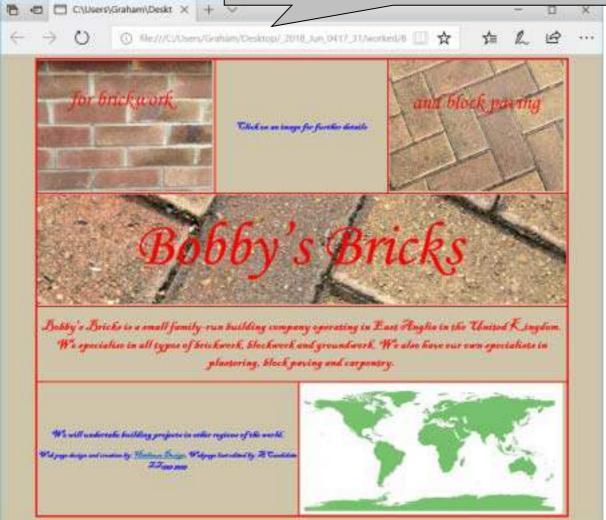

Browser view In browser with no letters vis borders and gridlines visible Table 1 Centre aligned in window Brickwork image Top left Correct text 100% accurate Top centre In h2 Top right paving.jpg image placed Resized to match left image Third row Text from file BBtext1.txt In h1 Last row left Text placed with candidates details at end, first para in h2 & rest in h3 1 Last row right Image BBmap.png placed

© UCLES 2018 Page 3 of 11

| html <html> <head></head></html>                                                                                                                                                              | Head sect<br>Stylesheet                                                 | 1                                                                                 |           |  |  |  |        |           |   |
|-----------------------------------------------------------------------------------------------------------------------------------------------------------------------------------------------|-------------------------------------------------------------------------|-----------------------------------------------------------------------------------|-----------|--|--|--|--------|-----------|---|
| <pre><nead>   <li><link href="BBstyle.css" rel="stylesheet"/>   </li></nead></pre>                                                                                                            |                                                                         |                                                                                   |           |  |  |  |        |           |   |
| <body></body>                                                                                                                                                                                 | width:1200                                                              | width:1200px                                                                      |           |  |  |  |        |           |   |
| <table border="1" style="ma&lt;/td&gt;&lt;td&gt;rgin-left&lt;/td&gt;&lt;td&gt;:auto; margin-right:auto;&lt;/td&gt;&lt;td&gt;&lt;/td&gt;&lt;/tr&gt;&lt;tr&gt;&lt;td&gt;width:1200px;"></table> | Top row                                                                 | height:300                                                                        | 1         |  |  |  |        |           |   |
| <pre> <img alt="Image of a&lt;/pre&gt;&lt;/td&gt;&lt;/tr&gt;&lt;tr&gt;&lt;td&gt;brick wall" src="brickwork.jpg"/></pre>                                                                       |                                                                         |                                                                                   |           |  |  |  | Cell 1 | width:400 | 1 |
|                                                                                                                                                                                               | h:400px;"                                                               | > <h2>Click on an image for</h2>                                                  | further   |  |  |  |        |           |   |
| details                                                                                                                                                                                       | Cell 2                                                                  | colspan=2<br>width:400                                                            | 1         |  |  |  |        |           |   |
|                                                                                                                                                                                               | <img src="&lt;/td"/> <td>"paving.jpg" alt="Image of</td> <td>block</td> | "paving.jpg" alt="Image of                                                        | block     |  |  |  |        |           |   |
| paving" width=394px">                                                                                                                                                                         | Cell 3                                                                  | width:400                                                                         | 1         |  |  |  |        |           |   |
|                                                                                                                                                                                               | Row 2                                                                   | height:250                                                                        | 1         |  |  |  |        |           |   |
| <pre></pre>                                                                                                                                                                                   |                                                                         |                                                                                   |           |  |  |  |        |           |   |
| Нур                                                                                                                                                                                           |                                                                         | om BBlogo.jpg to href="BBcontact.htm<br>get = "_new"                              | n" 1<br>1 |  |  |  |        |           |   |
|                                                                                                                                                                                               |                                                                         |                                                                                   |           |  |  |  |        |           |   |
| <pre><a """="" ""<="" href="BB" td=""><td></td><td></td><td></td></a></pre>                                                                                                                   |                                                                         |                                                                                   |           |  |  |  |        |           |   |
| <pre>src="BBlogo.jpg" alt="Bobby's</pre>                                                                                                                                                      | Bricks lo                                                               | go">                                                                              |           |  |  |  |        |           |   |
|                                                                                                                                                                                               |                                                                         | 3 colspan=4                                                                       | 1         |  |  |  |        |           |   |
|                                                                                                                                                                                               | Row 3                                                                   | height:150                                                                        | 1         |  |  |  |        |           |   |
| <pre> <h1>Robby's</h1></pre>                                                                                                                                                                  |                                                                         | s a small family-run buildi                                                       | na        |  |  |  |        |           |   |
| company operating in East Angl                                                                                                                                                                |                                                                         |                                                                                   | _         |  |  |  |        |           |   |
| all types of brickwork, blockw                                                                                                                                                                |                                                                         | _                                                                                 |           |  |  |  |        |           |   |
| specialists in plastering, blo                                                                                                                                                                | ck paving                                                               | and carpentry.                                                                    |           |  |  |  |        |           |   |
|                                                                                                                                                                                               | Row 4                                                                   | height:300                                                                        | 1         |  |  |  |        |           |   |
|                                                                                                                                                                                               | Both cells                                                              | colspan=2                                                                         | 1         |  |  |  |        |           |   |
| <pre></pre>                                                                                                                                                                                   | 1                                                                       | 2 - 2 P -                                                                         |           |  |  |  |        |           |   |
|                                                                                                                                                                                               |                                                                         | > <h2>We will undertake buil</h2>                                                 |           |  |  |  |        |           |   |
| projects in other regions of the world. <h3>Web page design and</h3>                                                                                                                          |                                                                         |                                                                                   |           |  |  |  |        |           |   |
| creation by: <a href="http://www.hothouse-design.co.uk" target="_self">Hothouse Design</a> . Web page last edited by: A Candidate                                                             |                                                                         |                                                                                   |           |  |  |  |        |           |   |
| ZZ999 9999                                                                                                                                                                                    | i l                                                                     | From Hothouse Design only<br>nref=http://www.hothouse-design.co.<br>arget="_self" | uk 1<br>1 |  |  |  |        |           |   |