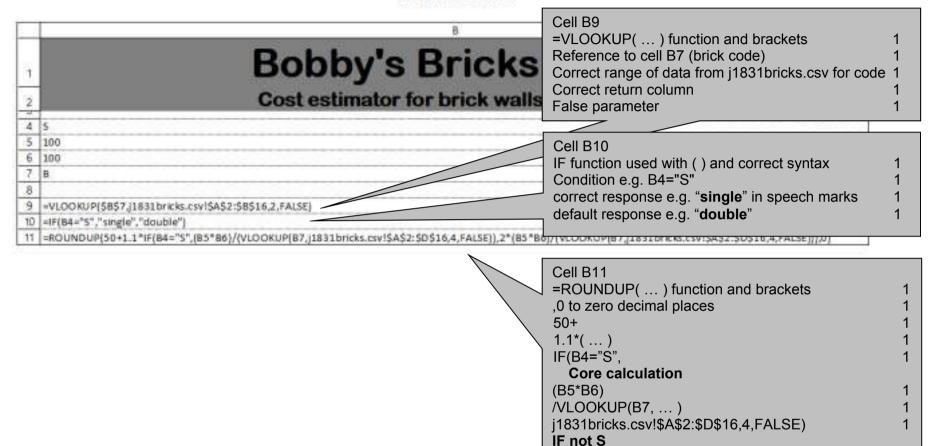

## **Evidence 7**

Validation rule restricts either the letter S or the letter D 1
Validation rule restricts to allow only S or D 1

© UCLES 2018 Page 6 of 11

## Cambridge IGCSE – Mark Scheme **PUBLISHED**

|    | A                                               |
|----|-------------------------------------------------|
| i  |                                                 |
| 2  |                                                 |
| 4  | Thickness of wall - single skin or double skin? |
| 5  | Length of wall will be:                         |
| 6  | Height of wall will be:                         |
| 7  | Type of brick chosen                            |
| 8  |                                                 |
| 9  | You are planning a wall made from               |
| 10 | The wall will be                                |
| 11 | You will need to buy                            |