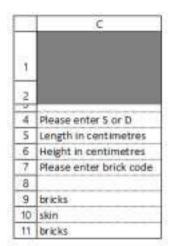

## Cambridge IGCSE – Mark Scheme **PUBLISHED**

|    | A                                               |
|----|-------------------------------------------------|
| i  |                                                 |
| 2  |                                                 |
| 4  | Thickness of wall - single skin or double skin? |
| 5  | Length of wall will be:                         |
| 6  | Height of wall will be:                         |
| 7  | Type of brick chosen                            |
| 8  |                                                 |
| 9  | You are planning a wall made from               |
| 10 | The wall will be                                |
| 11 | You will need to buy                            |