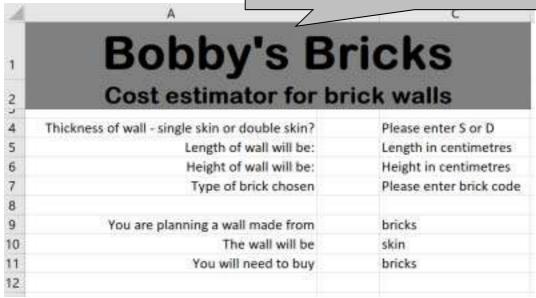

## Cambridge IGCSE – Mark Scheme **PUBLISHED**

|    | A                                               |
|----|-------------------------------------------------|
| i  |                                                 |
| 2  |                                                 |
| 4  | Thickness of wall - single skin or double skin? |
| 5  | Length of wall will be:                         |
| 6  | Height of wall will be:                         |
| 7  | Type of brick chosen                            |
| 8  |                                                 |
| 9  | You are planning a wall made from               |
| 10 | The wall will be                                |
| 11 | You will need to buy                            |